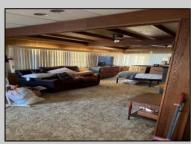

## COMMENTS

Offer accepted; will show for back up offers. Corner property with a detached garage with workshop. Two, possible three bedroom home with screened in back porch. Home needs work. There is no power on at the property, so please show during the day. Sold as is, Subject to short sale approval.

## PROPERTY DETAILS

OtherRooms Den/TV Room Dining Area Pantry Primary BR on 1st floor Storage Attic

InteriorFeatures Carbon Monoxide Detector Walk In Closet

Cooling Central

AppliancesIncluded Dishwasher Gas Stove Refrigerator