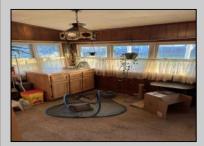

## COMMENTS

Offer accepted; will show for back up offers. Corner property with a detached garage with workshop. Two, possible three bedroom home with screened in back porch. Home needs work. There is no power on at the property, so please show during the day. Sold as is, Subject to short sale approval.

## PROPERTY DETAILS

OtherRooms Den/TV Room Dining Area Pantry Primary BR on 1st floor Storage Attic

InteriorFeatures Carbon Monoxide Detector Walk In Closet

Cooling Central

AppliancesIncluded Dishwasher Gas Stove Refrigerator