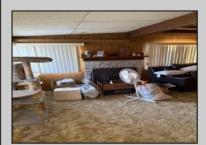

## COMMENTS

Offer accepted; will show for back up offers. Corner property with a detached garage with workshop. Two, possible three bedroom home with screened in back porch. Home needs work. There is no power on at the property, so please show during the day. Sold as is, Subject to short sale approval.

## PROPERTY DETAILS

OtherRooms Den/TV Room Dining Area Pantry Primary BR on 1st floor Storage Attic

InteriorFeatures Carbon Monoxide Detector Walk In Closet

Cooling Central

AppliancesIncluded Dishwasher Gas Stove Refrigerator