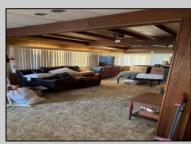

## COMMENTS

Offer accepted; will show for back up offers. Corner property with a detached garage with workshop. Two, possible three bedroom home with screened in back porch. Home needs work. There is no power on at the property, so please show during the day. Sold as is, Subject to short sale approval.

## PROPERTY DETAILS ParkingGarage

OtherRooms Den/TV Room Dining Area Pantry Storage Attic Primary BR on 1st floor

Heating

Gas-Natural

**InteriorFeatures** Carbon Monoxide Detector Walk In Closet

Cooling Central