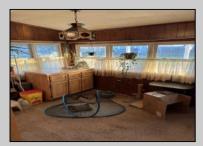

## COMMENTS

Offer accepted; will show for back up offers. Corner property with a detached garage with workshop. Two, possible three bedroom home with screened in back porch. Home needs work. There is no power on at the property, so please show during the day. Sold as is, Subject to short sale approval.

## PROPERTY DETAILS ParkingGarage

OtherRooms Den/TV Room Dining Area Pantry Storage Attic Primary BR on 1st floor

Heating

Gas-Natural

**InteriorFeatures** Carbon Monoxide Detector Walk In Closet

Cooling Central