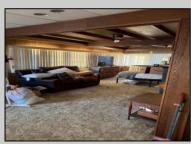

## COMMENTS

Corner property with a detached garage with workshop. Two, possible three bedroom home with screened in back porch. Home needs work. There is no power on at the property, so please show during the day. Sold as is, Subject to short sale approval. Offer has been accepted and is with the bank, but will continue to show for back up offers.

**PROPERTY DETAILS OutsideFeatures** ParkingGarage OtherRooms **InteriorFeatures** Den/TV Room Needs Work **Detached Garage** Carbon Monoxide Pool-Above Ground Dining Area Detector Sidewalks Pantry Walk In Closet Primary BR on 1st floor Storage Attic