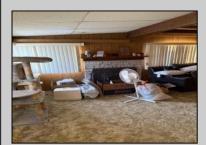

## COMMENTS

Corner property with a detached garage with workshop. Two, possible three bedroom home with screened in back porch. Home needs work. There is no power on at the property, so please show during the day. Sold as is, Subject to short sale approval. Offer has been accepted and is with the bank, but will continue to show for back up offers.

**PROPERTY DETAILS OutsideFeatures** ParkingGarage OtherRooms **InteriorFeatures** Den/TV Room Needs Work **Detached Garage** Carbon Monoxide Pool-Above Ground Dining Area Detector Sidewalks Pantry Walk In Closet Primary BR on 1st floor Storage Attic