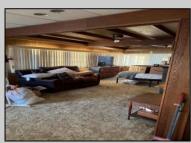

## PROPERTY DETAILS

OtherRooms Den/TV Room Dining Area Pantry Storage Attic Primary BR on 1st floor

InteriorFeatures Carbon Monoxide Detector Walk In Closet

Cooling

Central

AppliancesIncluded Dishwasher Gas Stove Refrigerator