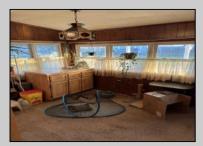

## PROPERTY DETAILS

OtherRooms Den/TV Room Dining Area Pantry Storage Attic Primary BR on 1st floor

InteriorFeatures Carbon Monoxide Detector Walk In Closet

Cooling

Central

AppliancesIncluded Dishwasher Gas Stove Refrigerator