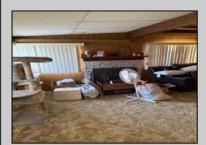

## COMMENTS

Offer accepted; will show for back up offers. Corner property with a detached garage with workshop. Two, possible three bedroom home with screened in back porch. Home needs work. There is no power on at the property, so please show during the day. Sold as is, Subject to short sale approval.

## PROPERTY DETAILS

OtherRooms Den/TV Room Dining Area Pantry Storage Attic Primary BR on 1st floor

InteriorFeatures Carbon Monoxide Detector Walk In Closet

Cooling

Central

AppliancesIncluded Dishwasher Gas Stove Refrigerator