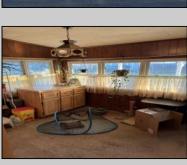

## **COMMENTS**

Offer accepted; will show for back up offers. Corner property with a detached garage with workshop. Two, possible three bedroom home with screened in back porch. Home needs work. There is no power on at the property, so please show during the day. Sold as is, Subject to short sale approval. **PROPERTY DETAILS** 

InteriorFeatures

Storage Attic Primary BR on 1st floor

AppliancesIncluded Dishwasher Gas Stove Refrigerator

**Basement Crawl Space**  Heating Cooling Central Gas-Natural

HotWater

Water Public Sewer Public Sewer