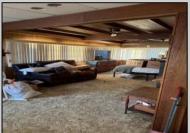

## **COMMENTS**

Offer accepted; will show for back up offers. Corner property with a detached garage with workshop. Two, possible three bedroom home with screened in back porch. Home needs work. There is no power on at the property, so please show during the day. Sold as is, Subject to short sale approval.

ParkingGarage Detached Garage OtherRooms
Den/TV Room
Dining Area
Pantry

InteriorFeatures
Carbon Monoxide

ing Area Detector htry Walk In Closet

Primary BR on 1st floor

Storage Attic

AppliancesIncluded Dishwasher Gas Stove Refrigerator Basement Crawl Space Heating Gas-Natural Cooling Central