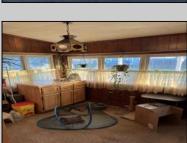

## **COMMENTS**

Offer accepted; will show for back up offers. Corner property with a detached garage with workshop. Two, possible three bedroom home with screened in back porch. Home needs work. There is no power on at the property, so please show during the day. Sold as is, Subject to short sale approval.

ParkingGarage Detached Garage OtherRooms
Den/TV Room
Dining Area
Pantry

InteriorFeatures
Carbon Monoxide

ing Area Detector htry Walk In Closet

Primary BR on 1st floor

Storage Attic

AppliancesIncluded Dishwasher Gas Stove Refrigerator Basement Crawl Space Heating Gas-Natural Cooling Central