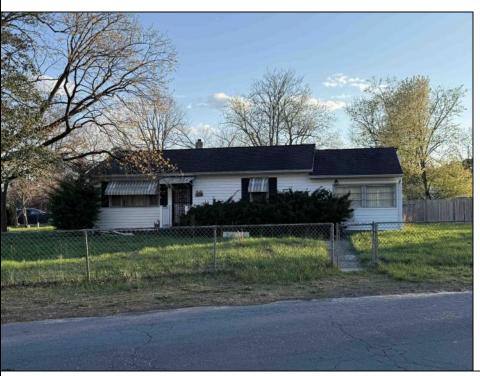

## **COMMENTS**

Offer accepted; will show for back up offers. Corner property with a detached garage with workshop. Two, possible three bedroom home with screened in back porch. Home needs work. There is no power on at the property, so please show during the day. Sold as is, Subject to short sale approval.