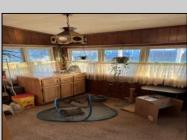

## **COMMENTS**

Offer accepted; will show for back up offers. Corner property with a detached garage with workshop. Two, possible three bedroom home with screened in back porch. Home needs work. There is no power on at the property, so please show during the day. Sold as is, Subject to short sale approval. **PROPERTY DETAILS** 

OtherRooms Den/TV Room Dining Area

InteriorFeatures Carbon Detector Pantry Walk In Closet

Primary BR on 1st floor

Storage Attic

Heating Cooling Central Gas-Natural

HotWater

Gas Stove Refrigerator

> Water Sewer **Public Sewer** Public