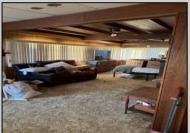

## **COMMENTS**

Offer accepted; will show for back up offers. Corner property with a detached garage with workshop. Two, possible three bedroom home with screened in back porch. Home needs work. There is no power on at the property, so please show during the day. Sold as is, Subject to short sale approval. **PROPERTY DETAILS** 

OtherRooms Den/TV Room Dining Area

InteriorFeatures Carbon Detector Pantry Walk In Closet

Primary BR on 1st floor

Storage Attic

Heating Cooling Central Gas-Natural

HotWater

Gas Stove Refrigerator

> Water Sewer **Public Sewer** Public