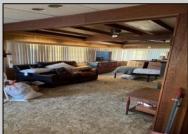

## **COMMENTS**

Offer accepted; will show for back up offers. Corner property with a detached garage with workshop. Two, possible three bedroom home with screened in back porch. Home needs work. There is no power on at the property, so please show during the day. Sold as is, Subject to short sale approval. **PROPERTY DETAILS** 

OtherRooms Den/TV Room Dining Area Pantry

InteriorFeatures Carbon Monoxide Detector

Walk In Closet Primary BR on 1st floor Storage Attic

**Basement** Heating Cooling Central Gas-Natural **Crawl Space** 

HotWater