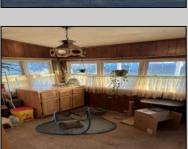

## **COMMENTS**

Offer accepted; will show for back up offers. Corner property with a detached garage with workshop. Two, possible three bedroom home with screened in back porch. Home needs work. There is no power on at the property, so please show during the day. Sold as is, Subject to short sale approval. **PROPERTY DETAILS** 

OtherRooms Den/TV Room Dining Area Pantry

InteriorFeatures Carbon Monoxide Detector

Walk In Closet Primary BR on 1st floor Storage Attic

**Basement** Heating Cooling Central Gas-Natural **Crawl Space** 

HotWater