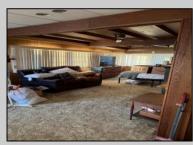

## COMMENTS

Offer accepted; will show for back up offers. Corner property with a detached garage with workshop. Two, possible three bedroom home with screened in back porch. Home needs work. There is no power on at the property, so please show during the day. Sold as is, Subject to short sale approval.

## PROPERTY DETAILS

OtherRooms Den/TV Room Dining Area Pantry Primary BR on 1st floor Storage Attic

Heating

InteriorFeatures Carbon Monoxide Detector Walk In Closet

Cooling Central

AppliancesIncluded Dishwasher Gas Stove Refrigerator