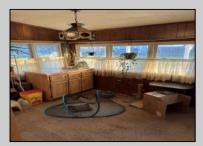

## COMMENTS

Offer accepted; will show for back up offers. Corner property with a detached garage with workshop. Two, possible three bedroom home with screened in back porch. Home needs work. There is no power on at the property, so please show during the day. Sold as is, Subject to short sale approval.

## PROPERTY DETAILS

OtherRooms Den/TV Room Dining Area Pantry Primary BR on 1st floor Storage Attic

Heating

InteriorFeatures Carbon Monoxide Detector Walk In Closet

Cooling Central

AppliancesIncluded Dishwasher Gas Stove Refrigerator