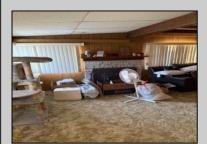

## COMMENTS

Offer accepted; will show for back up offers. Corner property with a detached garage with workshop. Two, possible three bedroom home with screened in back porch. Home needs work. There is no power on at the property, so please show during the day. Sold as is, Subject to short sale approval.

## PROPERTY DETAILS

OtherRooms Den/TV Room Dining Area Pantry Primary BR on 1st floor Storage Attic

InteriorFeatures Carbon Monoxide Detector Walk In Closet

Cooling Central

AppliancesIncluded Dishwasher Gas Stove Refrigerator

**OutsideFeatures** 

Pool-Above Ground

Needs Work

Sidewalks

**HotWater** 

Basement Crawl Space

Water

ParkingGarage