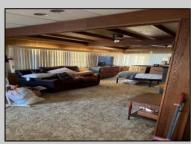

## COMMENTS

BACK TO ACTIVE; BUYER WAS NOT ABLE TO EXTEND THE CONTRACT. Corner property with a detached garage with workshop. Two, possible three bedroom home with screened in back porch. Home needs work. There is no power on at the property, so please show during the day. Sold as is, Subject to short sale approval. **PROPERTY DETAILS** 

**OutsideFeatures** ParkingGarage OtherRooms **InteriorFeatures** Den/TV Room Needs Work **Detached Garage** Carbon Monoxide Pool-Above Ground Dining Area Detector Sidewalks Pantry Walk In Closet Primary BR on 1st floor Storage Attic AppliancesIncluded Basement Heating Cooling Dishwasher Gas-Natural Central **Crawl Space** Gas Stove Refrigerator Water Sewer