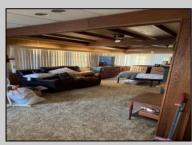

## COMMENTS

Offer accepted; will show for back up offers. Corner property with a detached garage with workshop. Two, possible three bedroom home with screened in back porch. Home needs work. There is no power on at the property, so please show during the day. Sold as is, Subject to short sale approval.

PROPERTY DETAILS

| ParkingGarage   |  |
|-----------------|--|
| Detached Garage |  |

OtherRooms Den/TV Room Dining Area Pantry Storage Attic Primary BR on 1st floor

InteriorFeatures Carbon Monoxide Detector Walk In Closet