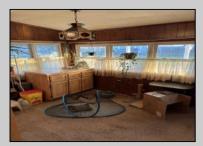

## COMMENTS

Offer accepted; will show for back up offers. Corner property with a detached garage with workshop. Two, possible three bedroom home with screened in back porch. Home needs work. There is no power on at the property, so please show during the day. Sold as is, Subject to short sale approval.

PROPERTY DETAILS

| ParkingGarage   |  |
|-----------------|--|
| Detached Garage |  |

OtherRooms Den/TV Room Dining Area Pantry Storage Attic Primary BR on 1st floor

InteriorFeatures Carbon Monoxide Detector Walk In Closet