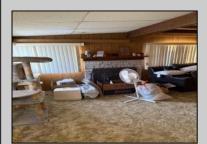

## COMMENTS

Offer accepted; will show for back up offers. Corner property with a detached garage with workshop. Two, possible three bedroom home with screened in back porch. Home needs work. There is no power on at the property, so please show during the day. Sold as is, Subject to short sale approval.

## PROPERTY DETAILS

OtherRooms Den/TV Room Dining Area Pantry Primary BR on 1st floor Storage Attic

Heating

**InteriorFeatures** Carbon Monoxide Detector Walk In Closet

Cooling Central

AppliancesIncluded Dishwasher Gas Stove Refrigerator