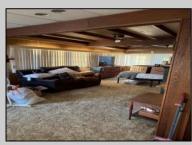

## COMMENTS

Offer accepted; will show for back up offers. Corner property with a detached garage with workshop. Two, possible three bedroom home with screened in back porch. Home needs work. There is no power on at the property, so please show during the day. Sold as is, Subject to short sale approval.

## PROPERTY DETAILS

OtherRooms Den/TV Room Dining Area Pantry Primary BR on 1st floor Storage Attic

InteriorFeatures Carbon Monoxide Detector Walk In Closet

Cooling Central

AppliancesIncluded Dishwasher Gas Stove Refrigerator