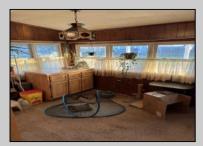

## COMMENTS

Offer accepted; will show for back up offers. Corner property with a detached garage with workshop. Two, possible three bedroom home with screened in back porch. Home needs work. There is no power on at the property, so please show during the day. Sold as is, Subject to short sale approval.

## PROPERTY DETAILS

OtherRooms Den/TV Room Dining Area Pantry Primary BR on 1st floor Storage Attic

InteriorFeatures Carbon Monoxide Detector Walk In Closet

Cooling Central

AppliancesIncluded Dishwasher Gas Stove Refrigerator