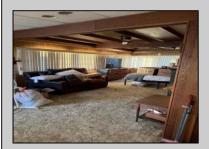

## COMMENTS

Offer accepted; will show for back up offers. Corner property with a detached garage with workshop. Two, possible three bedroom home with screened in back porch. Home needs work. There is no power on at the property, so please show during the day. Sold as is, Subject to short sale approval.

| There is no power on at the property, so please show during the day. Sold as is, Subject to short sale approval. |                                  |                                                                                 |                                                          |
|------------------------------------------------------------------------------------------------------------------|----------------------------------|---------------------------------------------------------------------------------|----------------------------------------------------------|
| PROPERTY DETAILS                                                                                                 |                                  |                                                                                 |                                                          |
| OutsideFeatures<br>Needs Work<br>Pool-Above Ground<br>Sidewalks                                                  | ParkingGarage<br>Detached Garage | OtherRooms Den/TV Room Dining Area Pantry Primary BR on 1st floor Storage Attic | InteriorFeatures Carbon Monoxide Detector Walk In Closet |
| AppliancesIncluded<br>Dishwasher<br>Gas Stove<br>Refrigerator                                                    | Basement<br>Crawl Space          | Heating<br>Gas-Natural                                                          | Cooling<br>Central                                       |