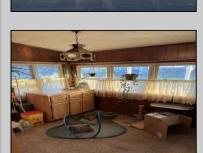

## COMMENTS

Offer accepted; will show for back up offers. Corner property with a detached garage with workshop. Two, possible three bedroom home with screened in back porch. Home needs work. There is no power on at the property, so please show during the day. Sold as is, Subject to short sale approval.

| There is no power on at the property, so please show during the day. Sold as is, Subject to short sale approval. |                                  |                                                                                 |                                                          |
|------------------------------------------------------------------------------------------------------------------|----------------------------------|---------------------------------------------------------------------------------|----------------------------------------------------------|
| PROPERTY DETAILS                                                                                                 |                                  |                                                                                 |                                                          |
| OutsideFeatures<br>Needs Work<br>Pool-Above Ground<br>Sidewalks                                                  | ParkingGarage<br>Detached Garage | OtherRooms Den/TV Room Dining Area Pantry Primary BR on 1st floor Storage Attic | InteriorFeatures Carbon Monoxide Detector Walk In Closet |
| AppliancesIncluded<br>Dishwasher<br>Gas Stove<br>Refrigerator                                                    | Basement<br>Crawl Space          | Heating<br>Gas-Natural                                                          | Cooling<br>Central                                       |