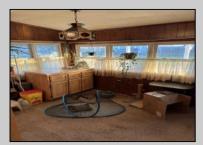

## COMMENTS

Corner property with a detached garage with workshop. Two, possible three bedroom home with screened in back porch. Home needs work. There is no power on at the property, so please show during the day. Subject to short sale approval.

| PROPERTY DETAILS                                                |                                  |                                                                                                |                                                      |          |
|-----------------------------------------------------------------|----------------------------------|------------------------------------------------------------------------------------------------|------------------------------------------------------|----------|
| OutsideFeatures<br>Needs Work<br>Pool-Above Ground<br>Sidewalks | ParkingGarage<br>Detached Garage | OtherRooms<br>Den/TV Room<br>Dining Area<br>Pantry<br>Primary BR on 1st floor<br>Storage Attic | InteriorFeatu<br>Carbon<br>Detector<br>Walk In Close | Monoxide |
| AppliancesIncluded<br>Dishwasher<br>Gas Stove<br>Refrigerator   | Basement<br>Crawl Space          | Heating<br>Gas-Natural                                                                         | Cooling<br>Central                                   |          |
| HotWater<br>Gas                                                 | Water<br>Public                  | Sewer<br>Public Sewer                                                                          |                                                      |          |
|                                                                 |                                  | г                                                                                              | 068823                                               |          |