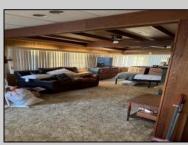

## COMMENTS

Corner property with a detached garage with workshop. Two, possible three bedroom home with screened in back porch. Home needs work. There is no power on at the property, so please show during the day. Subject to short sale approval.

| PROPERTY DETAILS                                                |                                  |                                                                                                |                                                      |          |
|-----------------------------------------------------------------|----------------------------------|------------------------------------------------------------------------------------------------|------------------------------------------------------|----------|
| OutsideFeatures<br>Needs Work<br>Pool-Above Ground<br>Sidewalks | ParkingGarage<br>Detached Garage | OtherRooms<br>Den/TV Room<br>Dining Area<br>Pantry<br>Primary BR on 1st floor<br>Storage Attic | InteriorFeatu<br>Carbon<br>Detector<br>Walk In Close | Monoxide |
| AppliancesIncluded<br>Dishwasher<br>Gas Stove<br>Refrigerator   | Basement<br>Crawl Space          | Heating<br>Gas-Natural                                                                         | Cooling<br>Central                                   |          |
| HotWater<br>Gas                                                 | Water<br>Public                  | Sewer<br>Public Sewer                                                                          |                                                      |          |
|                                                                 |                                  | г                                                                                              | 068823                                               |          |