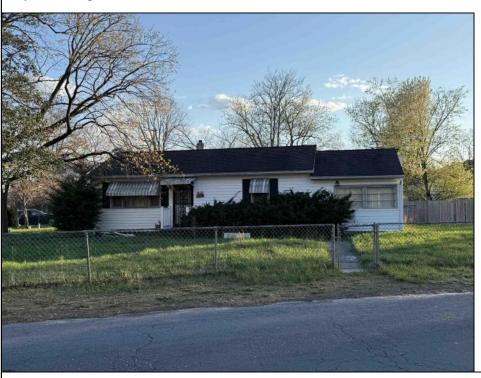

## **COMMENTS**

Offer accepted; will show for back up offers. Corner property with a detached garage with workshop. Two, possible three bedroom home with screened in back porch. Home needs work. There is no power on at the property, so please show during the day. Sold as is, Subject to short sale approval.