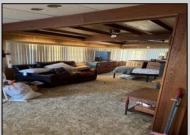

## **COMMENTS**

Offer accepted; will show for back up offers. Corner property with a detached garage with workshop. Two, possible three bedroom home with screened in back porch. Home needs work. There is no power on at the property, so please show during the day. Sold as is, Subject to short sale approval.

**PROPERTY DETAILS** 

ParkingGarage **Detached Garage**  OtherRooms Den/TV Room Dining Area

InteriorFeatures Carbon Monoxide Detector

Walk In Closet

Pantry Primary BR on 1st floor

Storage Attic

AppliancesIncluded Dishwasher Gas Stove Refrigerator