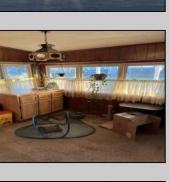

## **COMMENTS**

Offer accepted; will show for back up offers. Corner property with a detached garage with workshop. Two, possible three bedroom home with screened in back porch. Home needs work. There is no power on at the property, so please show during the day. Sold as is, Subject to short sale approval.

ParkingGarage Detached Garage OtherRooms Den/TV Room Dining Area Pantry InteriorFeatures
Carbon Monoxide
Detector

Pantry Walk In Closet Primary BR on 1st floor Storage Attic

AppliancesIncluded Dishwasher Gas Stove Refrigerator Basement Crawl Space Heating Gas-Natural Cooling Central