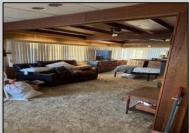

## **COMMENTS**

Offer accepted; will show for back up offers. Corner property with a detached garage with workshop. Two, possible three bedroom home with screened in back porch. Home needs work. There is no power on at the property, so please show during the day. Sold as is, Subject to short sale approval.

ParkingGarage Detached Garage OtherRooms Den/TV Room Dining Area Pantry InteriorFeatures
Carbon Monoxide
Detector

Pantry Walk In Closet Primary BR on 1st floor Storage Attic

AppliancesIncluded Dishwasher Gas Stove Refrigerator Basement Crawl Space Heating Gas-Natural Cooling Central