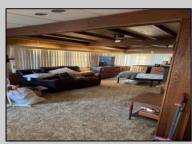

## COMMENTS

Offer accepted; will show for back up offers. Corner property with a detached garage with workshop. Two, possible three bedroom home with screened in back porch. Home needs work. There is no power on at the property, so please show during the day. Sold as is, Subject to short sale approval.

## PROPERTY DETAILS

OtherRooms Den/TV Room Dining Area Pantry Storage Attic Primary BR on 1st floor

InteriorFeatures Carbon Monoxide Detector Walk In Closet

Cooling Central

AppliancesIncluded Dishwasher Gas Stove Refrigerator