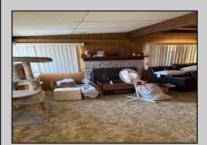

## COMMENTS

Offer accepted; will show for back up offers. Corner property with a detached garage with workshop. Two, possible three bedroom home with screened in back porch. Home needs work. There is no power on at the property, so please show during the day. Sold as is, Subject to short sale approval.

## PROPERTY DETAILS

OtherRooms Den/TV Room Dining Area Pantry Storage Attic Primary BR on 1st floor

InteriorFeatures Carbon Monoxide Detector Walk In Closet

Cooling Central

AppliancesIncluded Dishwasher Gas Stove Refrigerator