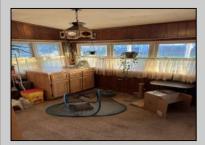

## COMMENTS

Offer accepted; will show for back up offers. Corner property with a detached garage with workshop. Two, possible three bedroom home with screened in back porch. Home needs work. There is no power on at the property, so please show during the day. Sold as is, Subject to short sale approval.

## PROPERTY DETAILS

OtherRooms Den/TV Room Dining Area Pantry Storage Attic Primary BR on 1st floor

InteriorFeatures Carbon Monoxide Detector Walk In Closet

Cooling Central

AppliancesIncluded Dishwasher Gas Stove Refrigerator