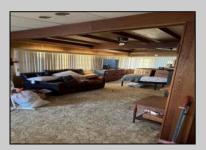

## **COMMENTS**

Corner property with a detached garage with workshop. Two, possible three bedroom home with screened in back porch. Home needs work. There is no power on at the property, so please show during the day. Subject to short sale approval.

ParkingGarage Detached Garage

e OtherRooms age Den/TV Room Dining Area Pantry

OtherRooms InteriorFeatures
Den/TV Room Carbon Monoxide
Dining Area Detector

Cooling

Central

Pantry Walk In Closet Primary BR on 1st floor