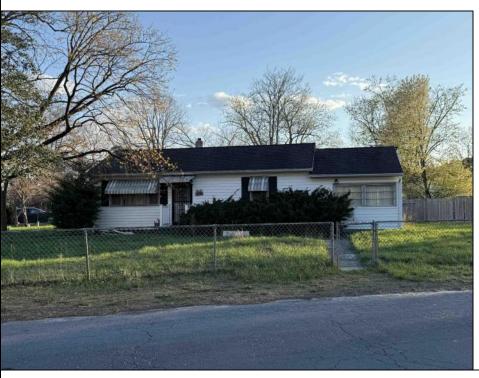

## **COMMENTS**

Offer accepted; will show for back up offers. Corner property with a detached garage with workshop. Two, possible three bedroom home with screened in back porch. Home needs work.

| sale approval.    | at the property, so plea | se snow during the day. S | ulu as is, sui   | Ject to short |
|-------------------|--------------------------|---------------------------|------------------|---------------|
| PROPERTY DETAILS  |                          |                           |                  |               |
| OutsideFeatures   | ParkingGarage            | OtherRooms                | InteriorFeatures |               |
| Needs Work        | Detached Garage          | Den/TV Room               | Carbon           | Monoxide      |
| Pool-Above Ground |                          | Dining Area               | Detector         |               |
| Sidewalks         |                          | Pantry                    | Walk In Closet   |               |
|                   |                          | Storage Attic             |                  |               |
|                   |                          | Primary BR on 1st floor   | r                |               |
|                   |                          | •                         |                  |               |