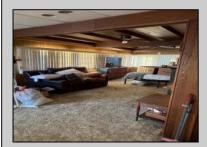

## **COMMENTS**

Offer accepted; will show for back up offers. Corner property with a detached garage with workshop. Two, possible three bedroom home with screened in back porch. Home needs work.

| sale approval.    | at the property, so plea | se snow during the day. S | ulu as is, sui   | Ject to short |
|-------------------|--------------------------|---------------------------|------------------|---------------|
| PROPERTY DETAILS  |                          |                           |                  |               |
| OutsideFeatures   | ParkingGarage            | OtherRooms                | InteriorFeatures |               |
| Needs Work        | Detached Garage          | Den/TV Room               | Carbon           | Monoxide      |
| Pool-Above Ground |                          | Dining Area               | Detector         |               |
| Sidewalks         |                          | Pantry                    | Walk In Closet   |               |
|                   |                          | Storage Attic             |                  |               |
|                   |                          | Primary BR on 1st floor   | r                |               |
|                   |                          | •                         |                  |               |