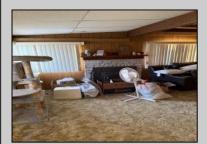

## COMMENTS

Offer accepted; will show for back up offers. Corner property with a detached garage with workshop. Two, possible three bedroom home with screened in back porch. Home needs work. There is no power on at the property, so please show during the day. Sold as is, Subject to short sale approval.

## PROPERTY DETAILS

OtherRooms Den/TV Room Dining Area Pantry Primary BR on 1st floor Storage Attic

**InteriorFeatures** Carbon Monoxide Detector Walk In Closet

Cooling

Central

AppliancesIncluded Dishwasher Gas Stove Refrigerator