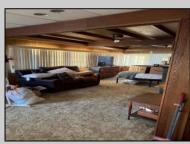

## COMMENTS

Offer accepted; will show for back up offers. Corner property with a detached garage with workshop. Two, possible three bedroom home with screened in back porch. Home needs work. There is no power on at the property, so please show during the day. Sold as is, Subject to short sale approval.

## PROPERTY DETAILS

OtherRooms Den/TV Room Dining Area Pantry Primary BR on 1st floor Storage Attic

**InteriorFeatures** Carbon Monoxide Detector Walk In Closet

Cooling

Central

AppliancesIncluded Dishwasher Gas Stove Refrigerator