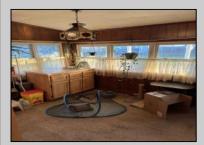

## COMMENTS

Offer accepted; will show for back up offers. Corner property with a detached garage with workshop. Two, possible three bedroom home with screened in back porch. Home needs work. There is no power on at the property, so please show during the day. Sold as is, Subject to short sale approval.

## PROPERTY DETAILS

OtherRooms Den/TV Room Dining Area Pantry Primary BR on 1st floor Storage Attic

**InteriorFeatures** Carbon Monoxide Detector Walk In Closet

Cooling

Central

AppliancesIncluded Dishwasher Gas Stove Refrigerator