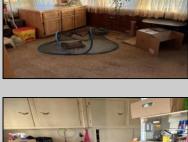

## COMMENTS

Offer accepted; will show for back up offers. Corner property with a detached garage with workshop. Two, possible three bedroom home with screened in back porch. Home needs work.

| There is no power on sale approval.                             | at the property, so plea         | se show during the day. S                                                      | old as is, Subject to short                              |
|-----------------------------------------------------------------|----------------------------------|--------------------------------------------------------------------------------|----------------------------------------------------------|
| PROPERTY DETAILS                                                |                                  |                                                                                |                                                          |
| OutsideFeatures<br>Needs Work<br>Pool-Above Ground<br>Sidewalks | ParkingGarage<br>Detached Garage | OtherRooms Den/TV Room Dining Area Pantry Storage Attic Primary BR on 1st floo | InteriorFeatures Carbon Monoxide Detector Walk In Closet |
| AppliancesIncluded<br>Dishwasher<br>Gas Stove<br>Refrigerator   | Basement<br>Crawl Space          | Heating<br>Gas-Natural                                                         | Cooling<br>Central                                       |