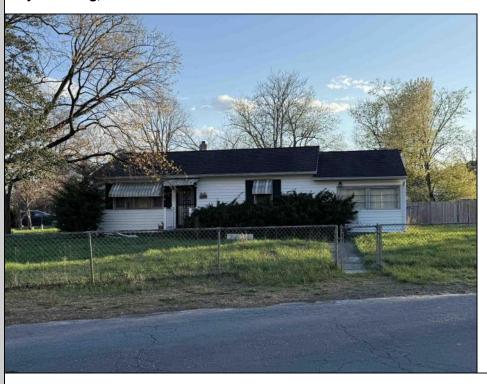

## COMMENTS

Offer accepted; will show for back up offers. Corner property with a detached garage with workshop. Two, possible three bedroom home with screened in back porch. Home needs work.

| There is no power on sale approval.                             | at the property, so plea         | se show during the day. S                                                      | old as is, Subject to short                              |
|-----------------------------------------------------------------|----------------------------------|--------------------------------------------------------------------------------|----------------------------------------------------------|
| PROPERTY DETAILS                                                |                                  |                                                                                |                                                          |
| OutsideFeatures<br>Needs Work<br>Pool-Above Ground<br>Sidewalks | ParkingGarage<br>Detached Garage | OtherRooms Den/TV Room Dining Area Pantry Storage Attic Primary BR on 1st floo | InteriorFeatures Carbon Monoxide Detector Walk In Closet |
| AppliancesIncluded<br>Dishwasher<br>Gas Stove<br>Refrigerator   | Basement<br>Crawl Space          | Heating<br>Gas-Natural                                                         | Cooling<br>Central                                       |