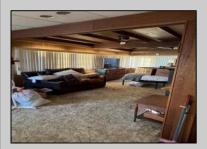

## COMMENTS

Offer accepted; will show for back up offers. Corner property with a detached garage with workshop. Two, possible three bedroom home with screened in back porch. Home needs work.

| There is no power on sale approval.                             | at the property, so plea         | se show during the day. S                                                      | old as is, Subject to short                              |
|-----------------------------------------------------------------|----------------------------------|--------------------------------------------------------------------------------|----------------------------------------------------------|
| PROPERTY DETAILS                                                |                                  |                                                                                |                                                          |
| OutsideFeatures<br>Needs Work<br>Pool-Above Ground<br>Sidewalks | ParkingGarage<br>Detached Garage | OtherRooms Den/TV Room Dining Area Pantry Storage Attic Primary BR on 1st floo | InteriorFeatures Carbon Monoxide Detector Walk In Closet |
| AppliancesIncluded<br>Dishwasher<br>Gas Stove<br>Refrigerator   | Basement<br>Crawl Space          | Heating<br>Gas-Natural                                                         | Cooling<br>Central                                       |