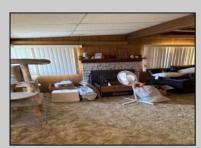

## COMMENTS

Offer accepted; will show for back up offers. Corner property with a detached garage with workshop. Two, possible three bedroom home with screened in back porch. Home needs work.

| There is no power on sale approval.                             | at the property, so plea         | se show during the day. S                                                      | old as is, Subject to short                              |
|-----------------------------------------------------------------|----------------------------------|--------------------------------------------------------------------------------|----------------------------------------------------------|
| PROPERTY DETAILS                                                |                                  |                                                                                |                                                          |
| OutsideFeatures<br>Needs Work<br>Pool-Above Ground<br>Sidewalks | ParkingGarage<br>Detached Garage | OtherRooms Den/TV Room Dining Area Pantry Storage Attic Primary BR on 1st floo | InteriorFeatures Carbon Monoxide Detector Walk In Closet |
| AppliancesIncluded<br>Dishwasher<br>Gas Stove<br>Refrigerator   | Basement<br>Crawl Space          | Heating<br>Gas-Natural                                                         | Cooling<br>Central                                       |