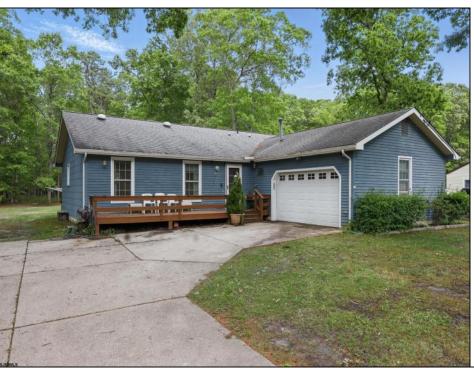

## **COMMENTS**

This ranch-style home offers a spacious and modern layout with 3 bedrooms and 2 full bathrooms. It includes a private suite featuring a full bathroom and a walk-in closet, ideal for comfort and privacy. The open-floor kitchen seamlessly connects to an outdoor deck, perfect for entertaining, and overlooks an oversized yard with an inground pool. The property also boasts a 2-car attached garage and a driveway that can accommodate up to 7 cars. Equipped with central air conditioning and gas heating, this home combines functionality with luxury, making it a must-see!

## PROPERTY DETAILS

| OutsideFeatures | ParkingGarage    | OtherRooms     | AppliancesIncluded |
|-----------------|------------------|----------------|--------------------|
| Deck            | Attached Garage  | Dining Area    | Dishwasher         |
| Porch           | Auto Door Opener | Eat In Kitchen | Disposal           |
|                 | Two Car          |                | Dryer              |
|                 |                  |                | Gas Stove          |
|                 |                  |                | Refrigerator       |
|                 |                  |                |                    |