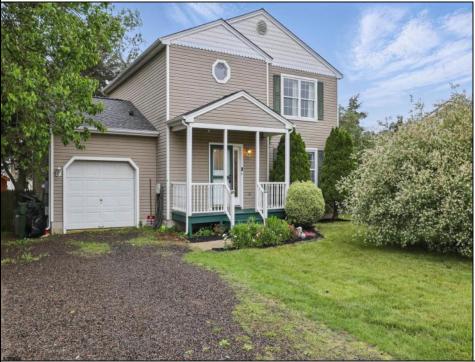

## COMMENTS

Spacious 3 bed, 2.5 bath two-story home in desirable Egg Harbor Township! Boasting a large living room and dining room, perfect for entertaining. Separate laundry room adds convenience, while the versatile garage is currently transformed into a fantastic pool/game room. Enjoy peace of mind with a NEW roof and water heater, plus brand new vinyl plank waterproof flooring throughout the entryway and 2nd floor. Freshly painted interior radiates brightness, complementing the abundant natural light from bathroom skylights. The heart of the home, the kitchen, features a center island, pantry closet, and a sleek stainless steel gas stove and dishwasher. Retreat to the primary bedroom offering two closets, one a luxurious walk-in. Additional storage is a breeze with pull-down attic stairs. Outside, the fenced-in backyard is your private oasis, complete with a jacuzzi, covered back deck perfect for gatherings, and an insulated shed with a subfloor ready to be customized and turned into a man cave or she shed! The home also includes a Google thermostat and Ring doorbell. Prime location close to the bike path for evening walks or morning bike rides. Also close to shopping, transportation, schools, restaurants, and the Hamilton Mall. This home is truly a must-see!