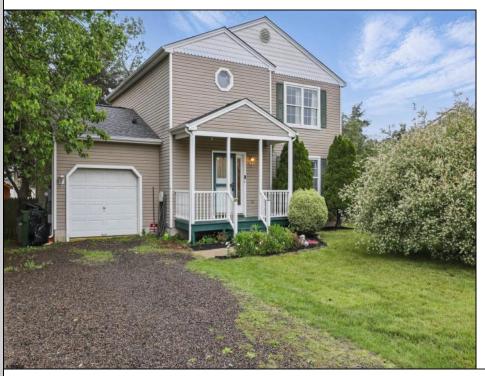

## **COMMENTS**

Spacious 3 bed, 2.5 bath two-story home in desirable Egg Harbor Township! Boasting a large living room and dining room, perfect for entertaining. Separate laundry room adds convenience, while the versatile garage is currently transformed into a fantastic pool/game room. Enjoy peace of mind with a NEW roof and water heater, plus brand new vinyl plank waterproof flooring throughout the entryway and 2nd floor. Freshly painted interior radiates brightness, complementing the abundant natural light from bathroom skylights. The heart of the home, the kitchen, features a center island, pantry closet, and a sleek stainless steel gas stove and dishwasher. Retreat to the primary bedroom offering two closets, one a luxurious walk-in. Additional storage is a breeze with pull-down attic stairs. Outside, the fenced-in backyard is your private oasis, complete with a jacuzzi, covered back deck perfect for gatherings, and an insulated shed with a subfloor ready to be customized and turned into a man cave or she shed! The home also includes a Google thermostat and Ring doorbell. Prime location close to the bike path for evening walks or morning bike rides. Also close to shopping, transportation, schools, restaurants, and the Hamilton Mall. This home is truly a must-see!