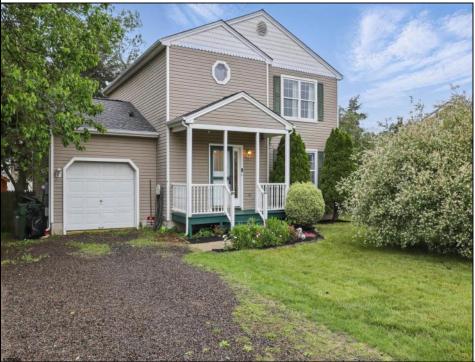

## COMMENTS

Spacious 3 bed, 2.5 bath two-story home in desirable Egg Harbor Township! Boasting a large living room and dining room, perfect for entertaining. Separate laundry room adds convenience, while the versatile garage is currently transformed into a fantastic pool/game room. Enjoy peace of mind with a NEW roof and water heater, plus brand new vinyl plank waterproof flooring throughout the entryway and 2nd floor. Freshly painted interior radiates brightness, complementing the abundant natural light from bathroom skylights. The heart of the home, the kitchen, features a center island, pantry closet, and a sleek stainless steel gas stove and dishwasher. Retreat to the primary bedroom offering two closets, one a luxurious walk-in. Additional storage is a breeze with pull-down attic stairs. Outside, the fenced-in backyard is your private oasis, complete with a jacuzzi, covered back deck perfect for gatherings, and an insulated shed with a subfloor ready to be customized and turned into a man cave or she shed! The home also includes a Google thermostat and Ring doorbell. Prime location close to the bike path for evening walks or morning bike rides. Also close to shopping, transportation, schools, restaurants, and the Hamilton Mall. This home is truly a must-see! **PROPERTY DETAILS** 