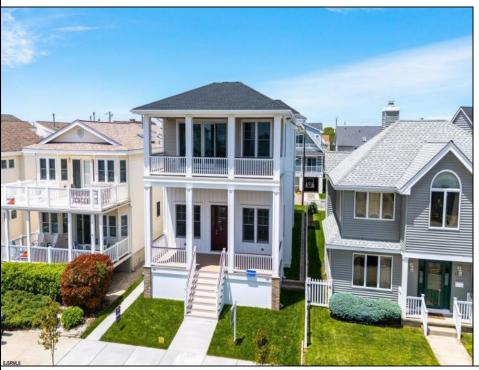

## **COMMENTS**

Brand NEW Condo in the Heart of the Goldcoast! Modern Luxury and Coastal Charm blend perfectly in this STUNNING new construction. The 2nd floor features 5 Bedrooms, 4.5 Bathrooms, and just steps to the Beach. The gourmet kitchen is a showstopper with custom cabinetry, quartz countertops, stainless steel appliances, and an EXTENDED counter with a builtin fridge, sink, and open shelving-perfect for hosting guests. Upgrades include: Private ELEVATOR, Board & Batten accent walls in all bedrooms, vaulted ceiling, custom trimmed doorways, upgraded shiplap surround fireplace, front and rear covered porches, spacious roof top deck, cabana, attached garage and off street parking. Exterior upgrades include: Hardie board plank siding, Mahogany cap railings and Versatex ceilings. Located across from the Beach! This is a Must See! Easy to show.