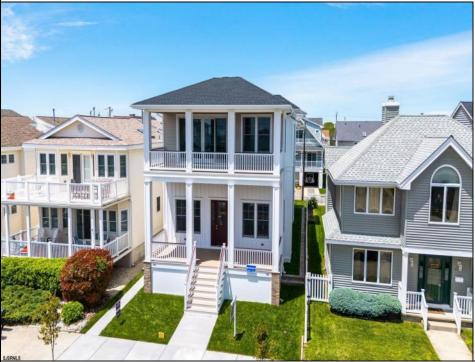

## COMMENTS

Brand NEW Condo in the Heart of the Goldcoast! Modern Luxury and Coastal Charm blend perfectly in this STUNNING new construction. The 2nd floor features 5 Bedrooms, 4.5 Bathrooms, and just steps to the Beach. The gourmet kitchen is a showstopper with custom cabinetry, quartz countertops, stainless steel appliances, and an EXTENDED counter with a builtin fridge, sink, and open shelving—perfect for hosting guests. Upgrades include: Private ELEVATOR, Board & Batten accent walls in all bedrooms, vaulted ceiling, custom trimmed doorways, upgraded shiplap surround fireplace, front and rear covered porches, spacious roof top deck, cabana, attached garage and off street parking. Exterior upgrades include: Hardie board plank siding, Mahogany cap railings and Versatex ceilings. Located across from the Beach! This is a Must See! Easy to show.