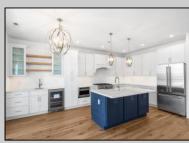

## COMMENTS

Brand NEW Condo in the Heart of the Goldcoast! Modern Luxury and Coastal Charm blend perfectly in this STUNNING new construction. The 2nd floor features 5 Bedrooms, 4.5 Bathrooms, and just steps to the Beach. The gourmet kitchen is a showstopper with custom cabinetry, quartz countertops, stainless steel appliances, and an EXTENDED counter with a builtin fridge, sink, and open shelving—perfect for hosting guests. Upgrades include: Private ELEVATOR, Board & Batten accent walls in all bedrooms, vaulted ceiling, custom trimmed doorways, upgraded shiplap surround fireplace, front and rear covered porches, spacious roof top deck, cabana, attached garage and off street parking. Exterior upgrades include: Hardie board plank siding, Mahogany cap railings and Versatex ceilings. Located across from the Beach! This is a Must See! Easy to show.