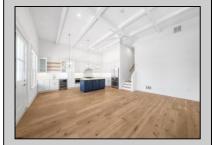

## **COMMENTS**

Brand New Condo in the Heart of the Gold Coast! Experience the perfect blend of modern luxury and coastal vibes in this stunning 1st floor NEW construction with 5 Bedrooms and 4.5 Bathrooms and just steps to the Beach. The gourmet kitchen is a showstopper with custom cabinetry, quartz countertops, stainless steel appliances, and an extended counter with a built-in fridge, sink, and open shelving—perfect for hosting guests. Features include: front & rear porches, private entrance, soaring 12-foot coffered ceilings, custom trim work, and a shiplap-surround fireplace. Each bedroom features board & batten accent wall, the primary suite offers a private en suite and access to the rear covered porch. Additional upgrades include cabana, attached garage, off street parking, Hardie board siding, Versatex ceilings, and mahogany cap railings. This is BEACH living at its finest—perfectly designed for effortless living and enjoyment. Easy to show!