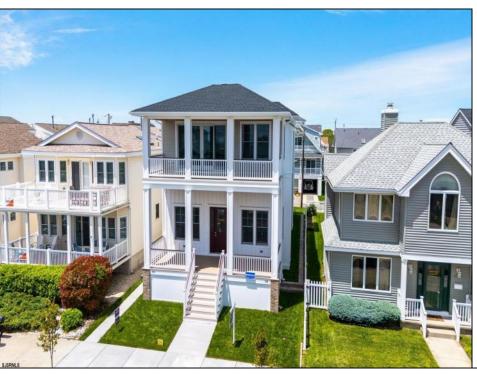

## **COMMENTS**

Brand New Condo in the Heart of the Gold Coast! Experience the perfect blend of modern luxury and coastal vibes in this stunning 1st floor NEW construction with 5 Bedrooms and 4.5 Bathrooms and just steps to the Beach. The gourmet kitchen is a showstopper with custom cabinetry, quartz countertops, stainless steel appliances, and an extended counter with a built-in fridge, sink, and open shelving—perfect for hosting guests. Features include: front & rear porches, private entrance, soaring 12-foot coffered ceilings, custom trim work, and a shiplap-surround fireplace. Each bedroom features board & batten accent wall, the primary suite offers a private en suite and access to the rear covered porch. Additional upgrades include cabana, attached garage, off street parking, Hardie board siding, Versatex ceilings, and mahogany cap railings. This is BEACH living at its finest—perfectly designed for effortless living and enjoyment. Easy to show!