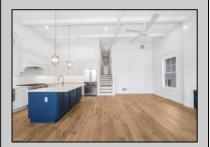

## **COMMENTS**

Brand New Condo in the Heart of the Gold Coast! Experience the perfect blend of modern luxury and coastal vibes in this stunning 1st floor NEW construction with 5 Bedrooms and 4.5 Bathrooms and just steps to the Beach. The gourmet kitchen is a showstopper with custom cabinetry, quartz countertops, stainless steel appliances, and an extended counter with a built-in fridge, sink, and open shelving—perfect for hosting guests. Features include: front & rear porches, private entrance, soaring 12-foot coffered ceilings, custom trim work, and a shiplap-surround fireplace. Each bedroom features board & batten accent wall, the primary suite offers a private en suite and access to the rear covered porch. Additional upgrades include cabana, attached garage, off street parking, Hardie board siding, Versatex ceilings, and mahogany cap railings. This is BEACH living at its finest—perfectly designed for effortless living and enjoyment. Easy to show!