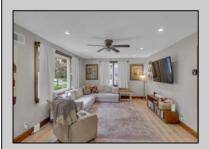

## **COMMENTS**

Welcome to this charming 3-bedroom, 1.5-bath home offering warmth and character at every turn. Step inside to find a spacious living room and dining area, all accented by beautiful hardwood floors that run throughout the home. The bright eat-in kitchen features crisp white 42\" cabinets, while the updated bathrooms add a modern touch. You\'ll love relaxing in the enclosed sun porch or entertaining on the large upper deck, perfectly shaded by mature oak trees. The full basement offers additional space and flexibility, whether for storage or finishing down the line. Set on an oversized 80' x 150' lot that runs from street to street, the property has Arborvitae along the border, offering future year-round privacy. A detached oversized 1 car garage provides plenty of space for storage or a potential workshop setup.