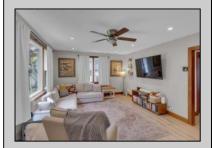

## **COMMENTS**

Welcome to this charming 3-bedroom, 1.5-bath home offering warmth and character at every turn. Step inside to find a spacious living room and dining area, all accented by beautiful hardwood floors that run throughout the home. The bright eat-in kitchen features crisp white 42\" cabinets, while the updated bathrooms add a modern touch. You\'ll love relaxing in the enclosed sun porch or entertaining on the large upper deck, perfectly shaded by mature oak trees. The full basement offers additional space and flexibility, whether for storage or finishing down the line. Set on an oversized 80' x 150' lot that runs from street to street, the property has Arborvitae along the border, offering future year-round privacy. A detached oversized 1 car garage provides plenty of space for storage or a potential workshop setup.