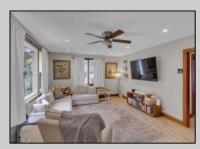

## COMMENTS

Welcome to this charming 3-bedroom, 1.5-bath home offering warmth and character at every turn. Step inside to find a spacious living room and dining area, all accented by beautiful hardwood floors that run throughout the home. The bright eat-in kitchen features crisp white 42\" cabinets, while the updated bathrooms add a modern touch. You\'ll love relaxing in the enclosed sun porch or entertaining on the large upper deck, perfectly shaded by mature oak trees. The full basement offers additional space and flexibility, whether for storage or finishing down the line. Set on an oversized 80' x 150' lot that runs from street to street, the property has Arborvitae along the border, offering future year-round privacy. A detached oversized 1 car garage provides plenty of space for storage or a potential workshop setup.