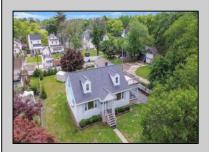

## COMMENTS

Welcome to this charming 3-bedroom, 1.5-bath home offering warmth and character at every turn. Step inside to find a spacious living room and dining area, all accented by beautiful hardwood floors that run throughout the home. The bright eat-in kitchen features crisp white 42\" cabinets, while the updated bathrooms add a modern touch. You\'ll love relaxing in the enclosed sun porch or entertaining on the large upper deck, perfectly shaded by mature oak trees. The full basement offers additional space and flexibility, whether for storage or finishing down the line. Set on an oversized 80' x 150' lot that runs from street to street, the property has Arborvitae along the border, offering future year-round privacy. A detached oversized 1 car garage provides plenty of space for storage or a potential workshop setup.