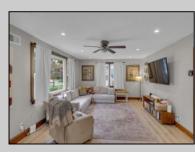

## COMMENTS

Welcome to this charming 3-bedroom, 1.5-bath home offering warmth and character at every turn. Step inside to find a spacious living room and dining area, all accented by beautiful hardwood floors that run throughout the home. The bright eat-in kitchen features crisp white 42\" cabinets, while the updated bathrooms add a modern touch. You\'ll love relaxing in the enclosed sun porch or entertaining on the large upper deck, perfectly shaded by mature oak trees. The full basement offers additional space and flexibility, whether for storage or finishing down the line. Set on an oversized 80' x 150' lot that runs from street to street, the property has Arborvitae along the border, offering future year-round privacy. A detached oversized 1 car garage provides plenty of space for storage or a potential workshop setup.