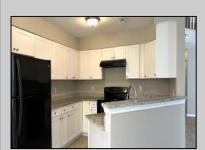

## **COMMENTS**

Recently Renovated End Unit Townhome with lots of windows and natural light. Property has been freshly painted, has new carpets, hardwood floors, updated kitchen with granite countertops, foyer, formal dining room, vaulted ceilings, balcony overlooking foyer/living room, office area on second floor, one car garage.