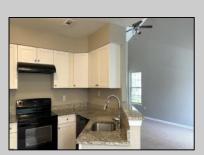

## **COMMENTS**

Recently Renovated End Unit Townhome with lots of windows and natural light. Property has been freshly painted, has new carpets, hardwood floors, updated kitchen with granite countertops, foyer, formal dining room, vaulted ceilings, balcony overlooking foyer/living room, office area on second floor, one car garage.