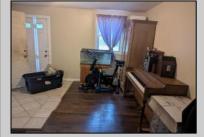

## COMMENTS

Large split level home waiting for new owners. There is an in-law suite on ground floor next to the garage. Hardwood floors throughout the entire main and upper level. 1.4 acres property with wooded side and rear yards. New roof in March 24 and HVAC system 25. Will need some tlc but worth it. 1.48 acres irregular lot.

| PROPERTY DETAILS                                                                 |                                              |                          |                               |
|----------------------------------------------------------------------------------|----------------------------------------------|--------------------------|-------------------------------|
| Exterior<br>Vinyl                                                                | OutsideFeatures<br>Fenced Yard<br>Needs Work | ParkingGarage<br>One Car | OtherRooms<br>In-Law Quarters |
| AppliancesIncluded<br>Dishwasher<br>Dryer<br>Gas Stove<br>Refrigerator<br>Washer | Heating<br>Forced Air                        | Cooling<br>Central       | Water<br>Public               |