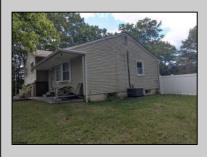

## COMMENTS

Large split level home waiting for new owners. There is an in-law suite on ground floor next to the garage. Hardwood floors throughout the entire main and upper level. 1.4 acres property with wooded side and rear yards. New roof in March 24 and HVAC system 25. Will need some tlc but worth it. 1.48 acres irregular lot.

|                                                                                  | PROPERTY DETAILS                             |                          |                               |  |
|----------------------------------------------------------------------------------|----------------------------------------------|--------------------------|-------------------------------|--|
| Exterior<br>Vinyl                                                                | OutsideFeatures<br>Fenced Yard<br>Needs Work | ParkingGarage<br>One Car | OtherRooms<br>In-Law Quarters |  |
| AppliancesIncluded<br>Dishwasher<br>Dryer<br>Gas Stove<br>Refrigerator<br>Washer | Heating<br>Forced Air                        | Cooling<br>Central       | Water<br>Public               |  |
| Sewer                                                                            |                                              |                          |                               |  |