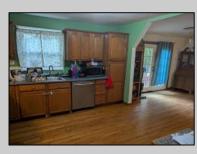

## COMMENTS

Large split level home waiting for new owners. There is an in-law suite on ground floor next to the garage. Hardwood floors throughout the entire main and upper level. 1.4 acres property with wooded side and rear yards. New roof in March 24 and HVAC system 25. Will need some tlc but worth it. 1.48 acres irregular lot.

|                                                                                  | PROPERTY DETAILS                             |                          |                               |  |
|----------------------------------------------------------------------------------|----------------------------------------------|--------------------------|-------------------------------|--|
| Exterior<br>Vinyl                                                                | OutsideFeatures<br>Fenced Yard<br>Needs Work | ParkingGarage<br>One Car | OtherRooms<br>In-Law Quarters |  |
| AppliancesIncluded<br>Dishwasher<br>Dryer<br>Gas Stove<br>Refrigerator<br>Washer | Heating<br>Forced Air                        | Cooling<br>Central       | Water<br>Public               |  |
| Sewer                                                                            |                                              |                          |                               |  |