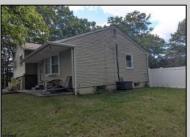

## **COMMENTS**

Large split level home waiting for new owners. Sits off of the road. There is an in-law suite on ground floor. Hardwood floors throughout the entire main and upper level. 1.4 acres property with wooded side and rear yards. New roof in March 2024 and HVAC system 2025. Will need some tlc but well worth it. Large 1.48 acres irregular lot. Outdoors, the lot gives you the canvas you need to create the backyard of your dreams—be it a garden, pool, or weekend game zone. And if you\'re more of a \"grill and chill\" type, there\'s plenty of room for that too.Just minutes away, MK Betterment Park features eight pickleball courts and open space for fresh-air fun. Shopping is convenient with a nearby ShopRite for quick grocery runs. Egg Harbor Township High School is also close enough to make morning traffic less of an adventure.

## **PROPERTY DETAILS**

| Exterior | OutsideFeatures | ParkingGarage | OtherRooms      |
|----------|-----------------|---------------|-----------------|
| Vinyl    | Fenced Yard     | One Car       | In-Law Quarters |
|          | Needs Work      |               |                 |