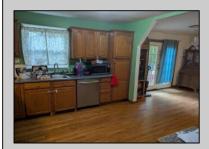

## **COMMENTS**

Large split level home waiting for new owners. Sits off of the road. There is an in-law suite on ground floor. Hardwood floors throughout the entire main and upper level. 1.4 acres property with wooded side and rear yards. New roof in March 2024 and HVAC system 2025. Will need some tlc but well worth it. Large 1.48 acres irregular lot. Outdoors, the lot gives you the canvas you need to create the backyard of your dreams—be it a garden, pool, or weekend game zone. And if you\'re more of a \"grill and chill\" type, there\'s plenty of room for that too.Just minutes away, MK Betterment Park features eight pickleball courts and open space for fresh-air fun. Shopping is convenient with a nearby ShopRite for quick grocery runs. Egg Harbor Township High School is also close enough to make morning traffic less of an adventure.

## **PROPERTY DETAILS**

| Exterior | OutsideFeatures | ParkingGarage | OtherRooms      |
|----------|-----------------|---------------|-----------------|
| Vinyl    | Fenced Yard     | One Car       | In-Law Quarters |
|          | Needs Work      |               |                 |