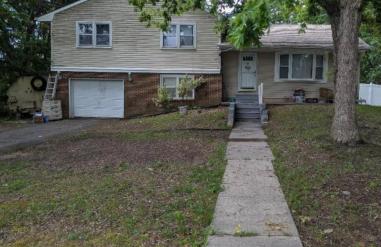

## **COMMENTS**

Large split level home waiting for new owners. There is an in-law suite on ground floor next to the garage. Hardwood floors throughout the entire main and upper level. 1.4 acres property with wooded side and rear yards. New roof in March 24 and HVAC system 25. Will need some tlc but worth it. 1.48 acres irregular lot.

## PROPERTY DETAILS

| TROI ERTI DETAILS |                           |               |                 |
|-------------------|---------------------------|---------------|-----------------|
| Exterior          | OutsideFeatures           | ParkingGarage | OtherRooms      |
| Vinyl             | Fenced Yard<br>Needs Work | One Car       | In-Law Quarters |