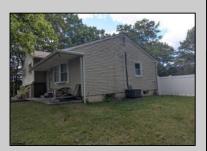

## **COMMENTS**

Large split level home waiting for new owners. There is an in-law suite on ground floor next to the garage. Hardwood floors throughout the entire main and upper level. 1.4 acres property with wooded side and rear yards. New roof in March 24 and HVAC system 25. Will need some tlc but worth it. 1.48 acres irregular lot.

## PROPERTY DETAILS

| TROI ERTI DETAILS |                           |               |                 |
|-------------------|---------------------------|---------------|-----------------|
| Exterior          | OutsideFeatures           | ParkingGarage | OtherRooms      |
| Vinyl             | Fenced Yard<br>Needs Work | One Car       | In-Law Quarters |