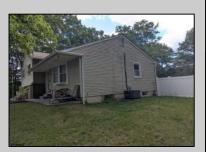

## **COMMENTS**

Large split level home waiting for new owners. Sits off of the road. There is an in-law suite on ground floor. Hardwood floors throughout the entire main and upper level. 1.4 acres property with wooded side and rear yards. New roof in March 2024 and HVAC system 2025. Will need some tlc but well worth it. Large 1.48 acres irregular lot. Outdoors, the lot gives you the canvas you need to create the backyard of your dreams—be it a garden, pool, or weekend game zone. And if you\'re more of a \"grill and chill\" type, there\'s plenty of room for that too.Just minutes away, MK Betterment Park features eight pickleball courts and open space for fresh-air fun. Shopping is convenient with a nearby ShopRite for quick grocery runs. Egg Harbor Township High School is also close enough to make morning traffic less of an adventure.

## **PROPERTY DETAILS**

| Exterior | OutsideFeatures | ParkingGarage | OtherRooms      |
|----------|-----------------|---------------|-----------------|
| Vinyl    | Fenced Yard     | One Car       | In-Law Quarters |
|          | Needs Work      |               |                 |