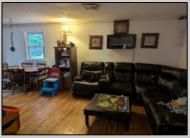

## **COMMENTS**

Large split level home waiting for new owners. Sits off of the road. There is an in-law suite on ground floor. Hardwood floors throughout the entire main and upper level. 1.4 acres property with wooded side and rear yards. New roof in March 2024 and HVAC system 2025. Will need some tlc but well worth it. Large 1.48 acres irregular lot. Outdoors, the lot gives you the canvas you need to create the backyard of your dreams—be it a garden, pool, or weekend game zone. And if you\'re more of a \"grill and chill\" type, there\'s plenty of room for that too.Just minutes away, MK Betterment Park features eight pickleball courts and open space for fresh-air fun. Shopping is convenient with a nearby ShopRite for quick grocery runs. Egg Harbor Township High School is also close enough to make morning traffic less of an adventure.