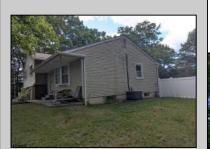

## **COMMENTS**

Large split level home waiting for new owners. Sits off of the road. There is an in-law suite on ground floor. Hardwood floors throughout the entire main and upper level. 1.4 acres property with wooded side and rear yards. New roof in March 2024 and HVAC system 2025. Will need some tlc but well worth it. Large 1.48 acres irregular lot. Outdoors, the lot gives you the canvas you need to create the backyard of your dreams—be it a garden, pool, or weekend game zone. And if you're more of a \"grill and chill\" type, there\'s plenty of room for that too.Just minutes away, MK Betterment Park features eight pickleball courts and open space for fresh-air fun. Shopping is convenient with a nearby ShopRite for quick grocery runs. Egg Harbor Township High School is also close enough to make morning traffic less of an adventure.

PROPERTY DETAILS

Exterior OutsideFeatures ParkingGarage OtherRooms
Vinyl Fenced Yard One Car In-Law Quarters

Needs Work

AppliancesIncluded Heating Cooling Water
Dishwasher Forced Air Central Public

Dryer Gas Stove