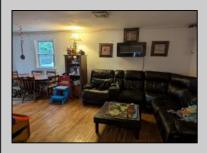

## **COMMENTS**

Large split level home waiting for new owners. Sits off of the road. There is an in-law suite on ground floor. Hardwood floors throughout the entire main and upper level. 1.4 acres property with wooded side and rear yards. New roof in March 2024 and HVAC system 2025. Will need some tlc but well worth it. Large 1.48 acres irregular lot. Outdoors, the lot gives you the canvas you need to create the backyard of your dreams—be it a garden, pool, or weekend game zone. And if you're more of a \"grill and chill\" type, there\'s plenty of room for that too.Just minutes away, MK Betterment Park features eight pickleball courts and open space for fresh-air fun. Shopping is convenient with a nearby ShopRite for quick grocery runs. Egg Harbor Township High School is also close enough to make morning traffic less of an adventure.