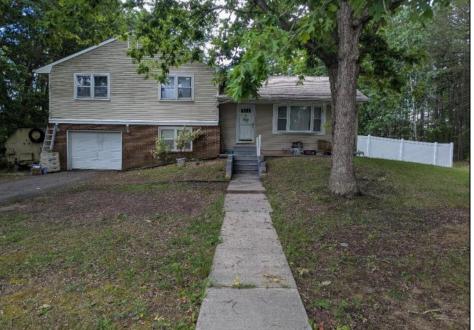

## **COMMENTS**

Large split level home waiting for new owners. Sits off of the road. There is an in-law suite on ground floor. Hardwood floors throughout the entire main and upper level. 1.4 acres property with wooded side and rear yards. New roof in March 2024 and HVAC system 2025. Will need some tlc but well worth it. Large 1.48 acres irregular lot. Outdoors, the lot gives you the canvas you need to create the backyard of your dreams—be it a garden, pool, or weekend game zone. And if you're more of a \"grill and chill\" type, there\'s plenty of room for that too.Just minutes away, MK Betterment Park features eight pickleball courts and open space for fresh-air fun. Shopping is convenient with a nearby ShopRite for quick grocery runs. Egg Harbor Township High School is also close enough to make morning traffic less of an adventure.

PROPERTY DETAILS

Exterior OutsideFeatures ParkingGarage OtherRooms
Vinyl Fenced Yard One Car In-Law Quarters

Needs Work

AppliancesIncluded Heating Cooling Water
Dishwasher Forced Air Central Public

Dryer Gas Stove