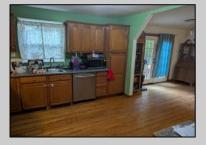

## **COMMENTS**

Large split level home waiting for new owners. Sits off of the road. There is an in-law suite on ground floor. Hardwood floors throughout the entire main and upper level. 1.4 acres property with wooded side and rear yards. New roof in March 2024 and HVAC system 2025. Will need some tlc but well worth it. Large 1.48 acres irregular lot. Outdoors, the lot gives you the canvas you need to create the backyard of your dreams—be it a garden, pool, or weekend game zone. And if you're more of a \"grill and chill\" type, there\'s plenty of room for that too.Just minutes away, MK Betterment Park features eight pickleball courts and open space for fresh-air fun. Shopping is convenient with a nearby ShopRite for quick grocery runs. Egg Harbor Township High School is also close enough to make morning traffic less of an adventure.

PROPERTY DETAILS

Exterior OutsideFeatures ParkingGarage OtherRooms
Vinyl Fenced Yard One Car In-Law Quarters

Needs Work

AppliancesIncluded Heating Cooling Water
Dishwasher Forced Air Central Public

Dryer Gas Stove