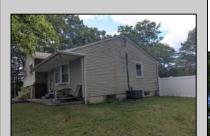

## **COMMENTS**

Large split level home waiting for new owners. Sits off of the road. There is an in-law suite on ground floor. Hardwood floors throughout the entire main and upper level. 1.4 acres property with wooded side and rear yards. New roof in March 2024 and HVAC system 2025. Will need some tlc but well worth it. Large 1.48 acres irregular lot. Outdoors, the lot gives you the canvas you need to create the backyard of your dreams—be it a garden, pool, or weekend game zone. And if you\'re more of a \"grill and chill\" type, there\'s plenty of room for that too.Just minutes away, MK Betterment Park features eight pickleball courts and open space for fresh-air fun. Shopping is convenient with a nearby ShopRite for quick grocery runs. Egg Harbor Township High School is also close enough to make morning traffic less of an adventure.

## **PROPERTY DETAILS**

| Exterior | OutsideFeatures | ParkingGarage | OtherRooms      |
|----------|-----------------|---------------|-----------------|
| Vinyl    | Fenced Yard     | One Car       | In-Law Quarters |
|          | Needs Work      |               |                 |