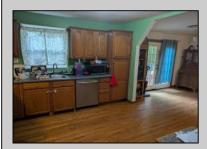

## **COMMENTS**

Large split level home waiting for new owners. Sits off of the road. There is an in-law suite on ground floor. Hardwood floors throughout the entire main and upper level. 1.4 acres property with wooded side and rear yards. New roof in March 2024 and HVAC system 2025. Will need some tlc but well worth it. Large 1.48 acres irregular lot. Outdoors, the lot gives you the canvas you need to create the backyard of your dreams—be it a garden, pool, or weekend game zone. And if you\'re more of a \"grill and chill\" type, there\'s plenty of room for that too.Just minutes away, MK Betterment Park features eight pickleball courts and open space for fresh-air fun. Shopping is convenient with a nearby ShopRite for quick grocery runs. Egg Harbor Township High School is also close enough to make morning traffic less of an adventure.

## **PROPERTY DETAILS**

| Exterior | OutsideFeatures | ParkingGarage | OtherRooms      |
|----------|-----------------|---------------|-----------------|
| Vinyl    | Fenced Yard     | One Car       | In-Law Quarters |
|          | Needs Work      |               |                 |