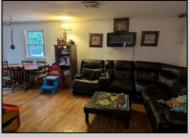

## **COMMENTS**

Large split level home waiting for new owners. Sits off of the road. There is an in-law suite on ground floor. Hardwood floors throughout the entire main and upper level. 1.4 acres property with wooded side and rear yards. New roof in March 2024 and HVAC system 2025. Will need some tlc but well worth it. Large 1.48 acres irregular lot. Outdoors, the lot gives you the canvas you need to create the backyard of your dreams—be it a garden, pool, or weekend game zone. And if you\'re more of a \"grill and chill\" type, there\'s plenty of room for that too.Just minutes away, MK Betterment Park features eight pickleball courts and open space for fresh-air fun. Shopping is convenient with a nearby ShopRite for quick grocery runs. Egg Harbor Township High School is also close enough to make morning traffic less of an adventure.

## **PROPERTY DETAILS**

| Exterior | OutsideFeatures | ParkingGarage | OtherRooms      |
|----------|-----------------|---------------|-----------------|
| Vinyl    | Fenced Yard     | One Car       | In-Law Quarters |
|          | Needs Work      |               |                 |