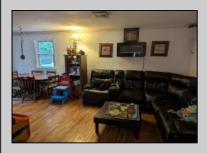

## **COMMENTS**

Large split level home waiting for new owners. There is an in-law suite on ground floor next to the garage. Hardwood floors throughout the entire main and upper level. 1.4 acres property with wooded side and rear yards. New roof in March 24 and HVAC system 25. Will need some tlc but worth it. 1.48 acres irregular lot.