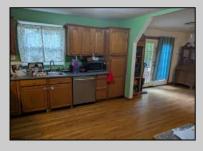

## **COMMENTS**

Large split level home waiting for new owners. There is an in-law suite on ground floor next to the garage. Hardwood floors throughout the entire main and upper level. 1.4 acres property with wooded side and rear yards. New roof in March 24 and HVAC system 25. Will need some tlc but worth it. 1.48 acres irregular lot.

## **PROPERTY DETAILS** OutsideFeatures OtherRooms

Fenced Yard

Needs Work

AppliancesIncluded Dishwasher Dryer Gas Stove Refrigerator Washer

Exterior

Vinyl

Heating Cooling Water Forced Air Central Public

One Car