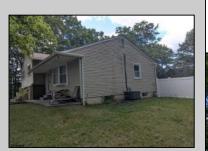

## **COMMENTS**

Large split level home waiting for new owners. There is an in-law suite on ground floor next to the garage. Hardwood floors throughout the entire main and upper level. 1.4 acres property with wooded side and rear yards. New roof in March 24 and HVAC system 25. Will need some tlc but worth it. 1.48 acres irregular lot.

## **PROPERTY DETAILS** OutsideFeatures OtherRooms

Fenced Yard

Needs Work

AppliancesIncluded Dishwasher Dryer Gas Stove Refrigerator Washer

Exterior

Vinyl

Heating Cooling Water Forced Air Central Public

One Car