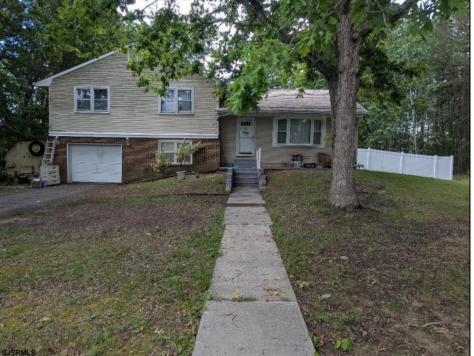

## **COMMENTS**

Large split level home waiting for new owners. There is an in-law suite on ground floor next to the garage. Hardwood floors throughout the entire main and upper level. 1.4 acres property with wooded side and rear yards. New roof in March 24 and HVAC system 25. Will need some tlc but worth it. 1.48 acres irregular lot.

## **PROPERTY DETAILS** OutsideFeatures OtherRooms

Fenced Yard

Needs Work

AppliancesIncluded Dishwasher Dryer Gas Stove Refrigerator Washer

Exterior

Vinyl

Heating Cooling Water Forced Air Central Public

One Car