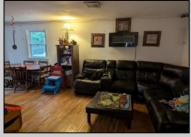

## **COMMENTS**

Large split level home waiting for new owners. Sits off of the road. There is an in-law suite on ground floor. Hardwood floors throughout the entire main and upper level. 1.4 acres property with wooded side and rear yards. New roof in March 2024 and HVAC system 2025. Will need some tlc but well worth it. Large 1.48 acres irregular lot. Outdoors, the lot gives you the canvas you need to create the backyard of your dreams—be it a garden, pool, or weekend game zone. And if you\'re more of a \"grill and chill\" type, there\'s plenty of room for that too.Just minutes away, MK Betterment Park features eight pickleball courts and open space for fresh-air fun. Shopping is convenient with a nearby ShopRite for quick grocery runs. Egg Harbor Township High School is also close enough to make morning traffic less of an adventure.