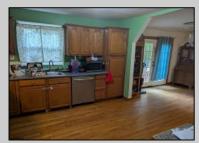

## COMMENTS

Large split level home waiting for new owners. There is an in-law suite on ground floor next to the garage. Hardwood floors throughout the entire main and upper level. 1.4 acres property with wooded side and rear yards. New roof in March 24 and HVAC system 25. Will need some tlc but worth it. 1.48 acres irregular lot.

| PROPERTY DETAILS              |                                              |                          |                               |
|-------------------------------|----------------------------------------------|--------------------------|-------------------------------|
| Exterior<br>Vinyl             | OutsideFeatures<br>Fenced Yard<br>Needs Work | ParkingGarage<br>One Car | OtherRooms<br>In-Law Quarters |
| AppliancesIncluded Dishwasher | Heating<br>Forced Air                        | Cooling<br>Central       | Water<br>Public               |