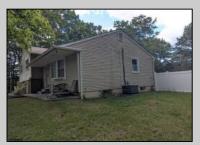

## COMMENTS

Large split level home waiting for new owners. There is an in-law suite on ground floor next to the garage. Hardwood floors throughout the entire main and upper level. 1.4 acres property with wooded side and rear yards. New roof in March 24 and HVAC system 25. Will need some tlc but worth it. 1.48 acres irregular lot.

| PROPERTY DETAILS              |                                              |                          |                               |
|-------------------------------|----------------------------------------------|--------------------------|-------------------------------|
| Exterior<br>Vinyl             | OutsideFeatures<br>Fenced Yard<br>Needs Work | ParkingGarage<br>One Car | OtherRooms<br>In-Law Quarters |
| AppliancesIncluded Dishwasher | Heating<br>Forced Air                        | Cooling<br>Central       | Water<br>Public               |