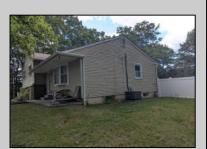

## **COMMENTS**

Large split level home waiting for new owners. Sits off of the road. There is an in-law suite on ground floor. Hardwood floors throughout the entire main and upper level. 1.4 acres property with wooded side and rear yards. New roof in March 2024 and HVAC system 2025. Will need some tlc but well worth it. Large 1.48 acres irregular lot. Outdoors, the lot gives you the canvas you need to create the backyard of your dreams—be it a garden, pool, or weekend game zone. And if you\'re more of a \"grill and chill\" type, there\'s plenty of room for that too.Just minutes away, MK Betterment Park features eight pickleball courts and open space for fresh-air fun. Shopping is convenient with a nearby ShopRite for quick grocery runs. Egg Harbor Township High School is also close enough to make morning traffic less of an adventure.