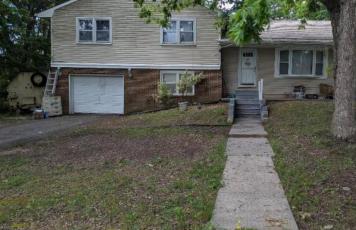

## **COMMENTS**

Large split level home waiting for new owners. Sits off of the road. There is an in-law suite on ground floor. Hardwood floors throughout the entire main and upper level. 1.4 acres property with wooded side and rear yards. New roof in March 2024 and HVAC system 2025. Will need some tlc but well worth it. Large 1.48 acres irregular lot. Outdoors, the lot gives you the canvas you need to create the backyard of your dreams—be it a garden, pool, or weekend game zone. And if you\'re more of a \"grill and chill\" type, there\'s plenty of room for that too.Just minutes away, MK Betterment Park features eight pickleball courts and open space for fresh-air fun. Shopping is convenient with a nearby ShopRite for quick grocery runs. Egg Harbor Township High School is also close enough to make morning traffic less of an adventure.