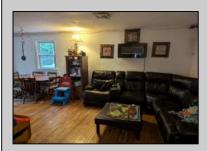

## COMMENTS

Large split level home waiting for new owners. Sits off of the road. There is an in-law suite on ground floor. Hardwood floors throughout the entire main and upper level. 1.4 acres property with wooded side and rear yards. New roof in March 2024 and HVAC system 2025. Will need some tlc but well worth it. Large 1.48 acres irregular lot. Outdoors, the lot gives you the canvas you need to create the backyard of your dreams—be it a garden, pool, or weekend game zone. And if you\re more of a \"grill and chill\" type, there\'s plenty of room for that too.Just minutes away, MK Betterment Park features eight pickleball courts and open space for fresh-air fun. Shopping is convenient with a nearby ShopRite for quick grocery runs. Egg Harbor Township High School is also close enough to make morning traffic less of an adventure.