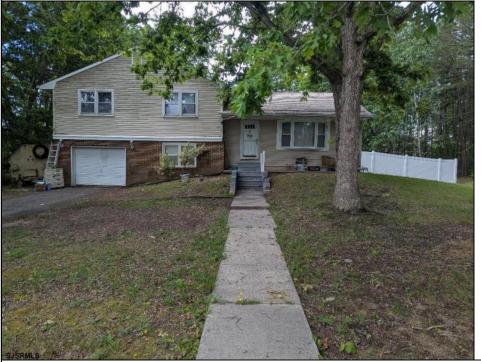

## **COMMENTS**

Large split level home waiting for new owners. Sits off of the road. There is an in-law suite on ground floor. Hardwood floors throughout the entire main and upper level. 1.4 acres property with wooded side and rear yards. New roof in March 2024 and HVAC system 2025. Will need some tlc but well worth it. Large 1.48 acres irregular lot. Outdoors, the lot gives you the canvas you need to create the backyard of your dreams—be it a garden, pool, or weekend game zone. And if you're more of a \"grill and chill\" type, there\'s plenty of room for that too.Just minutes away, MK Betterment Park features eight pickleball courts and open space for fresh-air fun. Shopping is convenient with a nearby ShopRite for quick grocery runs. Egg Harbor Township High School is also close enough to make morning traffic less of an adventure.

PROPERTY DETAILS

Exterior OutsideFeatures ParkingGarage OtherRooms
Vinyl Fenced Yard One Car In-Law Quarters

Needs Work

AppliancesIncluded Heating Cooling Water
Dishwasher Forced Air Central Public

Dryer Gas Stove