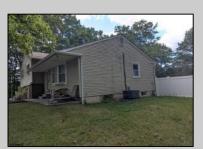

## **COMMENTS**

Large split level home waiting for new owners. Sits off of the road. There is an in-law suite on ground floor. Hardwood floors throughout the entire main and upper level. 1.4 acres property with wooded side and rear yards. New roof in March 2024 and HVAC system 2025. Will need some tlc but well worth it. Large 1.48 acres irregular lot. Outdoors, the lot gives you the canvas you need to create the backyard of your dreams—be it a garden, pool, or weekend game zone. And if you're more of a \"grill and chill\" type, there\'s plenty of room for that too.Just minutes away, MK Betterment Park features eight pickleball courts and open space for fresh-air fun. Shopping is convenient with a nearby ShopRite for quick grocery runs. Egg Harbor Township High School is also close enough to make morning traffic less of an adventure.

PROPERTY DETAILS

Exterior OutsideFeatures ParkingGarage OtherRooms
Vinyl Fenced Yard One Car In-Law Quarters

Needs Work

AppliancesIncluded Heating Cooling Water
Dishwasher Forced Air Central Public

Dryer Gas Stove