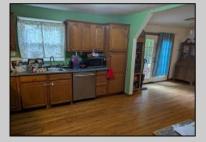

## **COMMENTS**

Large split level home waiting for new owners. Sits off of the road. There is an in-law suite on ground floor. Hardwood floors throughout the entire main and upper level. 1.4 acres property with wooded side and rear yards. New roof in March 2024 and HVAC system 2025. Will need some tlc but well worth it. Large 1.48 acres irregular lot. Outdoors, the lot gives you the canvas you need to create the backyard of your dreams—be it a garden, pool, or weekend game zone. And if you're more of a \"grill and chill\" type, there\'s plenty of room for that too.Just minutes away, MK Betterment Park features eight pickleball courts and open space for fresh-air fun. Shopping is convenient with a nearby ShopRite for quick grocery runs. Egg Harbor Township High School is also close enough to make morning traffic less of an adventure.

PROPERTY DETAILS

Exterior OutsideFeatures ParkingGarage OtherRooms
Vinyl Fenced Yard One Car In-Law Quarters

Needs Work

AppliancesIncluded Heating Cooling Water
Dishwasher Forced Air Central Public

Dryer Gas Stove