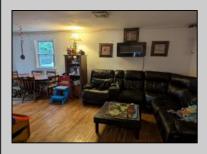

## **COMMENTS**

Large split level home waiting for new owners. Sits off of the road. There is an in-law suite on ground floor. Hardwood floors throughout the entire main and upper level. 1.4 acres property with wooded side and rear yards. New roof in March 2024 and HVAC system 2025. Will need some tlc but well worth it. Large 1.48 acres irregular lot. Outdoors, the lot gives you the canvas you need to create the backyard of your dreams—be it a garden, pool, or weekend game zone. And if you're more of a \"grill and chill\" type, there\'s plenty of room for that too.Just minutes away, MK Betterment Park features eight pickleball courts and open space for fresh-air fun. Shopping is convenient with a nearby ShopRite for quick grocery runs. Egg Harbor Township High School is also close enough to make morning traffic less of an adventure.