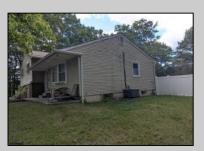

## COMMENTS

Large split level home waiting for new owners. Sits off of the road. There is an in-law suite on ground floor. Hardwood floors throughout the entire main and upper level. 1.4 acres property with wooded side and rear yards. New roof in March 2024 and HVAC system 2025. Will need some tlc but well worth it. Large 1.48 acres irregular lot. Outdoors, the lot gives you the canvas you need to create the backyard of your dreams—be it a garden, pool, or weekend game zone. And if you\'re more of a \"grill and chill\" type, there\'s plenty of room for that too.Just minutes away, MK Betterment Park features eight pickleball courts and open space for fresh-air fun. Shopping is convenient with a nearby ShopRite for quick grocery runs. Egg Harbor Township High School is also close enough to make morning traffic less of an adventure.