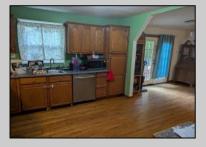

## COMMENTS

Large split level home waiting for new owners. Sits off of the road. There is an in-law suite on ground floor. Hardwood floors throughout the entire main and upper level. 1.4 acres property with wooded side and rear yards. New roof in March 2024 and HVAC system 2025. Will need some tlc but well worth it. Large 1.48 acres irregular lot. Outdoors, the lot gives you the canvas you need to create the backyard of your dreams—be it a garden, pool, or weekend game zone. And if you\'re more of a \"grill and chill\" type, there\'s plenty of room for that too.Just minutes away, MK Betterment Park features eight pickleball courts and open space for fresh-air fun. Shopping is convenient with a nearby ShopRite for quick grocery runs. Egg Harbor Township High School is also close enough to make morning traffic less of an adventure.

**PROPERTY DETAILS** 

Exterior OutsideFeatures ParkingGarage OtherRooms
Vinyl Fenced Yard One Car In-Law Quarters

Needs Work

AppliancesIncluded Heating Cooling Water
Dishwasher Forced Air Central Public

Dryer Gas Stove