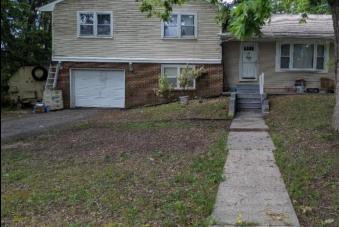

## COMMENTS

Large split level home waiting for new owners. Sits off of the road. There is an in-law suite on ground floor. Hardwood floors throughout the entire main and upper level. 1.4 acres property with wooded side and rear yards. New roof in March 2024 and HVAC system 2025. Will need some tlc but well worth it. Large 1.48 acres irregular lot. Outdoors, the lot gives you the canvas you need to create the backyard of your dreams—be it a garden, pool, or weekend game zone. And if you\'re more of a \"grill and chill\" type, there\'s plenty of room for that too.Just minutes away, MK Betterment Park features eight pickleball courts and open space for fresh-air fun. Shopping is convenient with a nearby ShopRite for quick grocery runs. Egg Harbor Township High School is also close enough to make morning traffic less of an adventure.