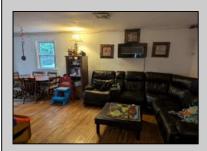

## COMMENTS

Large split level home waiting for new owners. Sits off of the road. There is an in-law suite on ground floor. Hardwood floors throughout the entire main and upper level. 1.4 acres property with wooded side and rear yards. New roof in March 2024 and HVAC system 2025. Will need some tlc but well worth it. Large 1.48 acres irregular lot. Outdoors, the lot gives you the canvas you need to create the backyard of your dreams—be it a garden, pool, or weekend game zone. And if you\'re more of a \"grill and chill\" type, there\'s plenty of room for that too.Just minutes away, MK Betterment Park features eight pickleball courts and open space for fresh-air fun. Shopping is convenient with a nearby ShopRite for quick grocery runs. Egg Harbor Township High School is also close enough to make morning traffic less of an adventure.