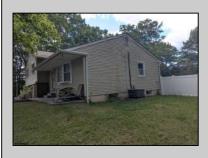

## COMMENTS

Large split level home waiting for new owners. There is an in-law suite on ground floor next to the garage. Hardwood floors throughout the entire main and upper level. 1.4 acres property with wooded side and rear yards. New roof in March 24 and HVAC system 25. Will need some tlc but worth it. 1.48 acres irregular lot.

|                  |                                                                                 | PROPERTY DETAILS                             |                          |                               |  |
|------------------|---------------------------------------------------------------------------------|----------------------------------------------|--------------------------|-------------------------------|--|
| _                | xterior<br>inyl                                                                 | OutsideFeatures<br>Fenced Yard<br>Needs Work | ParkingGarage<br>One Car | OtherRooms<br>In-Law Quarters |  |
| D<br>D<br>G<br>R | ppliancesIncluded<br>lishwasher<br>Iryer<br>Jas Stove<br>Lefrigerator<br>Vasher | Heating<br>Forced Air                        | Cooling<br>Central       | Water<br>Public               |  |
| S                | ewer                                                                            |                                              |                          |                               |  |