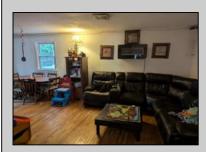

## COMMENTS

Large split level home waiting for new owners. Sits off of the road. There is an in-law suite on ground floor. Hardwood floors throughout the entire main and upper level. 1.4 acres property with wooded side and rear yards. New roof in March 2024 and HVAC system 2025. Will need some tlc but well worth it. Large 1.48 acres irregular lot. Outdoors, the lot gives you the canvas you need to create the backyard of your dreams—be it a garden, pool, or weekend game zone. And if you\re more of a \"grill and chill\" type, there\'s plenty of room for that too.Just minutes away, MK Betterment Park features eight pickleball courts and open space for fresh-air fun. Shopping is convenient with a nearby ShopRite for quick grocery runs. Egg Harbor Township High School is also close enough to make morning traffic less of an adventure.